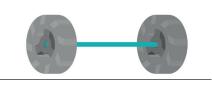

1-6. Match each picture with the correct word from the word box.

- **7.** A pulley can change the \_\_\_\_\_ of a force.
  - a. color
- **b.** kind
- c. number
- d. direction
- 8. Simple machines can change the \_\_\_\_\_ of force needed to do something.
  - a. type