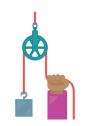

1-6. Match each picture with the correct word from the word box.

- **7.** A pulley can change the \_\_\_\_\_ of a force.
  - a. color
- **b.** kind
- c. number
- d. direction
- 8. Simple machines can change the \_\_\_\_\_ of force needed to do something.
  - a. type