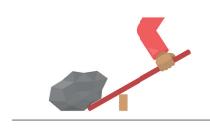

1-6. Match each picture with the correct word from the word box.

- **7.** A pulley can change the \_\_\_\_\_ of a force.
  - a. color
- **b.** kind
- c. number
- d. direction
- 8. Simple machines can change the \_\_\_\_\_ of force needed to do something.
  - a. type