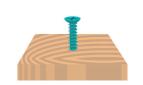

1-6. Match each picture with the correct word from the word box.

- **7.** A pulley can change the \_\_\_\_\_ of a force.
  - a. color
- **b.** kind
- c. number
- d. direction
- 8. Simple machines can change the \_\_\_\_\_ of force needed to do something.
  - a. type