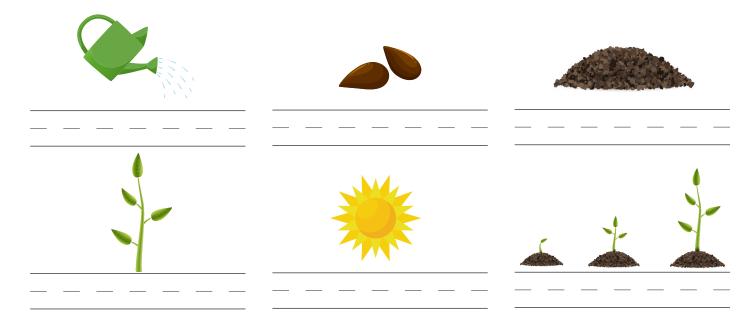

1-6. Directions: Use the word box to match each picture to the word.

- 7. Circle two pictures above that show the things all plants <u>must have</u> to grow.
- 8. Plants create \_\_\_\_\_ that can be planted and grown into new plants.
  - a. stems
- **b.** seeds
- c. flowers
- d. leaves