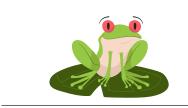

## **HABITATS**

| Word Box |      |        |        |          |       |
|----------|------|--------|--------|----------|-------|
| desert   | pond | arctic | jungle | backyard | ocean |

1-6. Label each animal below with its habitat from the word box.