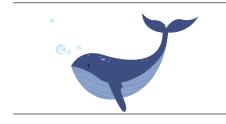

## **HABITATS**

| Word Box |      |        |        |          |       |
|----------|------|--------|--------|----------|-------|
| desert   | pond | arctic | jungle | backyard | ocean |

1-6. Label each animal below with its habitat from the word box.