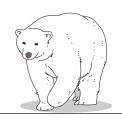

## **HABITATS**

| Word Box |      |        |        |          |       |
|----------|------|--------|--------|----------|-------|
| desert   | pond | arctic | jungle | backyard | ocean |

1-6. Label each animal below with its habitat from the word box.