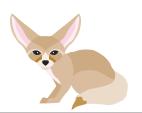

## **HABITATS**

| Word Box |      |        |        |          |       |
|----------|------|--------|--------|----------|-------|
| desert   | pond | arctic | jungle | backyard | ocean |

1-6. Label each animal below with its habitat from the word box.