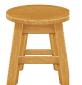

- a. soft
- b. orange
- c. classify

- a. red
- **b.** classify
- c. rough
- 7. Which word describes how we group objects based on shared qualities?
  - a. Bundle
- **b.** Property
- c. Classify
- d. Color