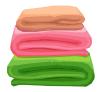

## **CLASSIFICATION OF MATERIALS**

1-6. Circle the best word that describes each picture.

- a. smooth
- **b.** classify
- c. soft

- a. hard
- b. soft
- c. blue

- a. soft
- b. red
- c. rough

- a. classify
- b. hard
- c. soft