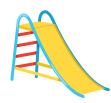

## **CLASSIFICATION OF MATERIALS**

1-6. Circle the best word that describes each picture.

- a. smooth
- **b.** classify
- c. soft

- a. hard
- b. soft
- c. blue

- a. soft
- b. red
- c. rough

- a. classify
- b. hard
- c. soft